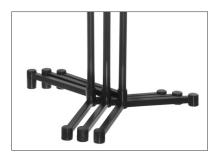

## **Product Features**

The Concert Stand Pro Stem and Base is available and has a thumb screw for height locking so that heavier scores can be applied. The base is also weighted for added stability.

The design of the base allows the stands to be nested together which is ideal for when storage space is an issue. The Concert Stand Trolley is available and can store and transport up to 20 Concert Stands.

#### Specifier's description

Music stand with low profile base and tray moulded in one piece from solid natural birch wood. Tray has a double lip to hold pencils and other accessories. Stands can be nested on a flat floor without requiring a trolley. Rubber feet provide 3 point contact with the floor. Lever free locks for height and tray angle. Alternative pro stem available with chrome inner stem and locking thumb screw for height adjustment. Alternative pro base available made from weighted steel for added stability.

| Dimensions                              |                                        |
|-----------------------------------------|----------------------------------------|
| Tray Width                              | 490mm [19.3in]                         |
| Tray height (score area only)           | 334mm [13.1in]                         |
| Depth of tray lip                       | 57mm [2.1in]                           |
| Maximum weight tray can hold            | 2.5kg                                  |
| Lowest height to bottom of score        | 754mm [29.7in                          |
| Tallest height to bottom of score       | 1347mm [53in] 1409mm [56.5in Pro Stem] |
| Nesting pitch                           | 70mm [2.7in]                           |
| Storage height                          | 960mm [37.8in]                         |
| Floor area occupied by 20 nested stands | 1930 x 425mm [76 x 16.7in]             |
| Weight of stand                         | 4.47kg 5.78kg Pro Stem                 |