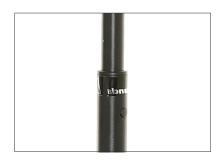

## **Product Features**

The Concert Stand Pro Stem and Base is available and has a thumb screw for height locking so that heavier scores can be applied. The base is also weighted for added stability.

The design of the base allows the stands to be nested together which is ideal for when storage space is an issue. The Concert Stand Trolley is available and can store and transport up to 20 Concert Stands.