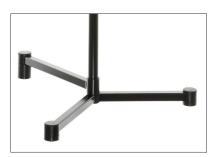

The stem and base are made from steel for strength and rigidity, without excess weight. This also ensures the stand will not sway. Rubber feet preserve the floor from damage.

## **Product Features**

The Concert Stand Pro Stem and Base is available and has a thumb screw for height locking so that heavier scores can be applied. The base is also weighted for added stability.

The design of the base allows the stands to be nested together which is ideal for when storage space is an issue. The Concert Stand Trolley is available and can store and transport up to 20 Concert Stands.