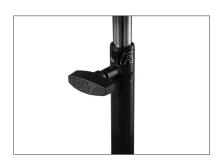

## **Product Features**

The Concert Stand Pro Stem and Base is available and has a thumb screw for height locking so that heavier scores can be applied. The base is also weighted for added stability.

The design of the base allows the stands to be nested together which is ideal for when storage space is an issue. The Concert Stand Trolley is available and can store and transport up to 20 Concert Stands.

#### Specifier's description

Music stand with low profile base and tray moulded in one piece from solid natural birch wood. Tray has a double lip to hold pencils and other accessories. Stands can be nested on a flat floor without requiring a trolley. Rubber feet provide 3 point contact with the floor. Lever free locks for height and tray angle. Alternative pro stem available with chrome inner stem and locking thumb screw for height adjustment. Alternative pro base available made from weighted steel for added stability.