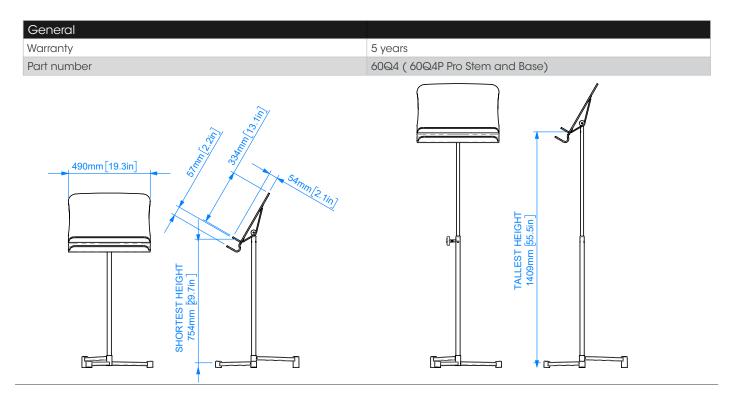

| Dimensions                              |                                        |
|-----------------------------------------|----------------------------------------|
| Tray Width                              | 490mm [19.3in]                         |
| Tray height (score area only)           | 334mm [13.1in]                         |
| Depth of tray lip                       | 57mm [2.1in]                           |
| Maximum weight tray can hold            | 2.5kg                                  |
| Lowest height to bottom of score        | 754mm [29.7in                          |
| Tallest height to bottom of score       | 1347mm [53in] 1409mm [56.5in Pro Stem] |
| Nesting pitch                           | 70mm [2.7in]                           |
| Storage height                          | 960mm [37.8in]                         |
| Floor area occupied by 20 nested stands | 1930 x 425mm [76 x 16.7in]             |
| Weight of stand                         | 4.47kg 5.78kg Pro Stem                 |