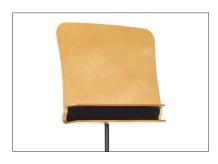

### **Product Features**

The elegant wooden tray is formed from one piece of natural birch, sourced from the forest of Finland and has a double lip to store pencils and small instruments. The Single Lip Concert Tray is available (60Q3).

#### Specifier's description

Music stand with low profile base and tray moulded in one piece from solid natural birch wood. Tray has a double lip to hold pencils and other accessories. Stands can be nested on a flat floor without requiring a trolley. Rubber feet provide 3 point contact with the floor. Lever free locks for height and tray angle. Alternative pro stem available with chrome inner stem and locking thumb screw for height adjustment. Alternative pro base available made from weighted steel for added stability.