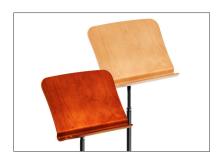

The concert stand tray can be custom stained to match the appearance of an auditorium.

Fully adjustable friction locks will automatically hold the stands tray at the desired angle and height, meaning there are no knobs or levers to adjust or lose.