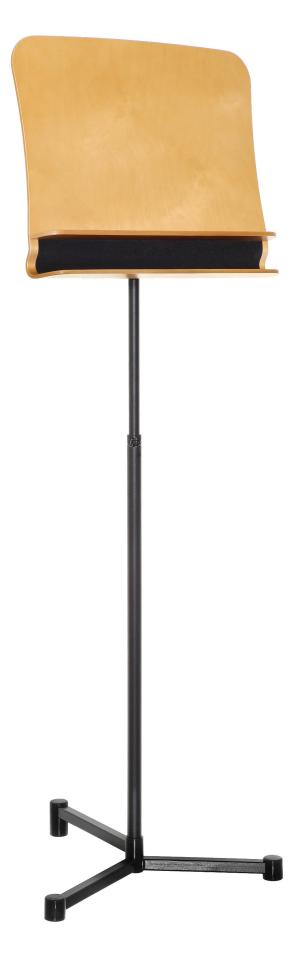

# Double Lip Concert Stand

A classic stand designed in contemporary style. The Concert Stand's slender metal stem and elegantly formed natural wood tray perfectly complement the appearance of a modern or historic concert hall. Trays can be stained to match the appearance of the hall. This stand is perfect for professional musicians, on stage in the world's top performing arts venues.

The stem and base are made from steel for strength and rigidity, without excess weight. This also ensures the stand will not sway. Rubber feet preserve the floor from damage.