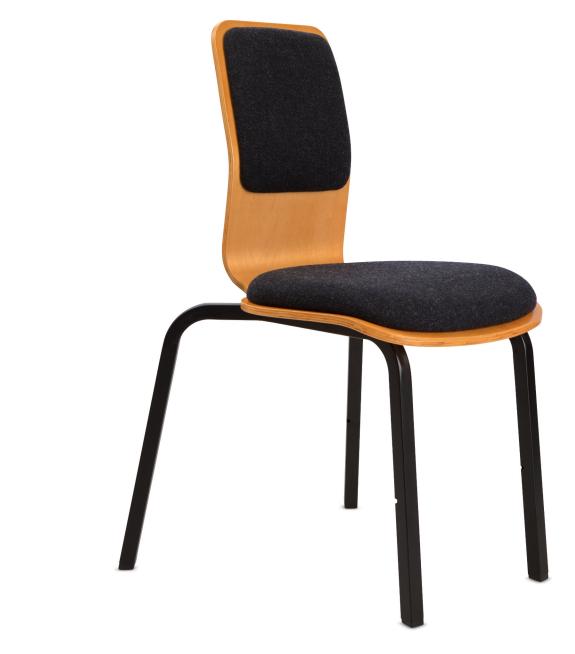

# Concert Chair

The Concert Chair's elegant appearance is made for on stage performances in the world's top performing arts venues and can be custom stained to match an auditorium.

### Concert Chair Product Features

2

The Concert Chairs elegant wood frame can be custom stained to match an auditorium. The standard colour is beech wood.

We also offer a wide range of fabric colours for the upholstered versions.

The chairs seat and back are crafted from one piece of high-quality wood and have a lacquered finish. For upholstered chairs, the seat and back padding are formed from extremely foam firm and are hand upholstered with the highest quality fabric. The chair's frame is manufactured from sturdy steel and are coated with a black anti-scratch powder coat for maximum durability and a sleek finish. The legs have foot pads which prevent damage to the floor or stage.

The chair is incredibly ergonomic with its narrow back and freedom for the musician to move their arms and shoulders freely. A horizontal seat enables the musician's feet to rest firmly on the floor. The front legs are also positioned to allow musicians to sit asymmetrically.