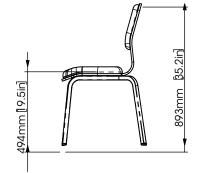

# Concert Chair Detailed Specification

Non-Adjustable Concert Chair

4

6 Stacked Non-Adjustable Concert Chair

| Dimensions                |                                                                                                                                                                                            |
|---------------------------|--------------------------------------------------------------------------------------------------------------------------------------------------------------------------------------------|
| Overall depth             | 552mm [21.7in]                                                                                                                                                                             |
| Overall width             | 556mm [21.9in]                                                                                                                                                                             |
| Overall height            | Non Adjustable: 893mm [35.2in]<br>Adjustable Legs: 847-986mm [33.3-38.8in]                                                                                                                 |
| Stacking pitch            | Uoholstered: 80mm [3.1in]<br>Non Upholstered: 45mm [1.8in]                                                                                                                                 |
| Seat height (min-max)     | Non Adjustable: 494mm [19.4in]<br>Adjustable Legs: 448-587mm [17.6-23.1in]<br>Non-Adjustable, Non-Upholstered: 459mm [18.1in]<br>Adjustable Legs, Non-Upholstered: 413-552mm [16.3-21.7in] |
| Area occupied by 6 chairs | 556x797mm [21.9x31.4in]                                                                                                                                                                    |
| Weight                    | Non-Adjustable: 6.4kg [14.1lbs]<br>Adjustable Legs: 7.2kg [15.9lbs]<br>Non-Adjustable, Non-Upholstered: 5.4kg [12lbs]<br>Adjustable Legs, Non-Upholstered: 6.2kg [13.7lbs]                 |