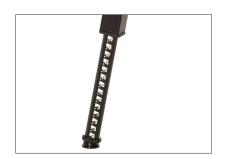

The chair has a height adjustable option available which offers orchestral musicians more flexibility and allows the chair to be adjusted to each user's unique sitting position. The legs can be adjusted individually and enable the chair to stand level on uneven flooring and even raked stages.

#### Adjustable Concert Chair - Minimum Height

5

#### Adjustable Concert Chair - Fully Extended