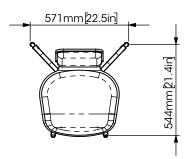

# Concert Chair Detailed Specification

Non-Adjustable Concert Chair

4

6 Stacked Non-Adjustable Concert Chair

| Dimensions                |                                                                                                                                                                                            |
|---------------------------|--------------------------------------------------------------------------------------------------------------------------------------------------------------------------------------------|
| Overall depth             | 552mm [21.7in]                                                                                                                                                                             |
| Overall width             | 556mm [21.9in]                                                                                                                                                                             |
| Overall height            | Non Adjustable: 893mm [35.2in]<br>Adjustable Legs: 847-986mm [33.3-38.8in]                                                                                                                 |
| Stacking pitch            | Uoholstered: 80mm [3.1in]<br>Non Upholstered: 45mm [1.8in]                                                                                                                                 |
| Seat height (min-max)     | Non Adjustable: 494mm [19.4in]<br>Adjustable Legs: 448-587mm [17.6-23.1in]<br>Non-Adjustable, Non-Upholstered: 459mm [18.1in]<br>Adjustable Legs, Non-Upholstered: 413-552mm [16.3-21.7in] |
| Area occupied by 6 chairs | 556x797mm [21.9x31.4in]                                                                                                                                                                    |
| Weight                    | Non-Adjustable: 6.4kg [14.1lbs]<br>Adjustable Legs: 7.2kg [15.9lbs]<br>Non-Adjustable, Non-Upholstered: 5.4kg [12lbs]<br>Adjustable Legs, Non-Upholstered: 6.2kg [13.7lbs]                 |