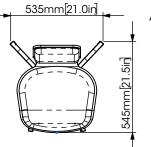

| Dimensions                |                                                                                                                                                                                            |
|---------------------------|--------------------------------------------------------------------------------------------------------------------------------------------------------------------------------------------|
| Overall depth             | 552mm [21.7in]                                                                                                                                                                             |
| Overall width             | 556mm [21.9in]                                                                                                                                                                             |
| Overall height            | Non Adjustable: 893mm [35.2in]<br>Adjustable Legs: 847-986mm [33.3-38.8in]                                                                                                                 |
| Stacking pitch            | Uoholstered: 80mm [3.1in]<br>Non Upholstered: 45mm [1.8in]                                                                                                                                 |
| Seat height (min-max)     | Non Adjustable: 494mm [19.4in]<br>Adjustable Legs: 448-587mm [17.6-23.1in]<br>Non-Adjustable, Non-Upholstered: 459mm [18.1in]<br>Adjustable Legs, Non-Upholstered: 413-552mm [16.3-21.7in] |
| Area occupied by 6 chairs | 556x797mm [21.9x31.4in]                                                                                                                                                                    |
| Weight                    | Non-Adjustable: 6.4kg [14.1lbs]<br>Adjustable Legs: 7.2kg [15.9lbs]<br>Non-Adjustable, Non-Upholstered: 5.4kg [12lbs]<br>Adjustable Legs, Non-Upholstered: 6.2kg [13.7lbs]                 |