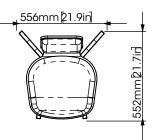

| Dimensions                |                                                                                                                                                                                            |
|---------------------------|--------------------------------------------------------------------------------------------------------------------------------------------------------------------------------------------|
| Overall depth             | 552mm [21.7in]                                                                                                                                                                             |
| Overall width             | 556mm [21.9in]                                                                                                                                                                             |
| Overall height            | Non Adjustable: 893mm [35.2in]<br>Adjustable Legs: 847-986mm [33.3-38.8in]                                                                                                                 |
| Stacking pitch            | Uoholstered: 80mm [3.1in]<br>Non Upholstered: 45mm [1.8in]                                                                                                                                 |
| Seat height (min-max)     | Non Adjustable: 494mm [19.4in]<br>Adjustable Legs: 448-587mm [17.6-23.1in]<br>Non-Adjustable, Non-Upholstered: 459mm [18.1in]<br>Adjustable Legs, Non-Upholstered: 413-552mm [16.3-21.7in] |
| Area occupied by 6 chairs | 556x797mm [21.9x31.4in]                                                                                                                                                                    |
| Weight                    | Non-Adjustable: 6.4kg [14.1lbs]<br>Adjustable Legs: 7.2kg [15.9lbs]<br>Non-Adjustable, Non-Upholstered: 5.4kg [12lbs]<br>Adjustable Legs, Non-Upholstered: 6.2kg [13.7lbs]                 |