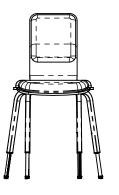

# Concert Chair Detailed Specification

Non-Adjustable Concert Chair

4

6 Stacked Non-Adjustable Concert Chair