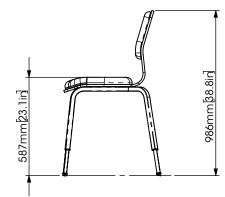

#### Adjustable Concert Chair - Minimum Height

5

#### Adjustable Concert Chair - Fully Extended

| Dimensions                |                                                                                                                                                                                            |
|---------------------------|--------------------------------------------------------------------------------------------------------------------------------------------------------------------------------------------|
| Overall depth             | 552mm [21.7in]                                                                                                                                                                             |
| Overall width             | 556mm [21.9in]                                                                                                                                                                             |
| Overall height            | Non Adjustable: 893mm [35.2in]<br>Adjustable Legs: 847-986mm [33.3-38.8in]                                                                                                                 |
| Stacking pitch            | Uoholstered: 80mm [3.1in]<br>Non Upholstered: 45mm [1.8in]                                                                                                                                 |
| Seat height (min-max)     | Non Adjustable: 494mm [19.4in]<br>Adjustable Legs: 448-587mm [17.6-23.1in]<br>Non-Adjustable, Non-Upholstered: 459mm [18.1in]<br>Adjustable Legs, Non-Upholstered: 413-552mm [16.3-21.7in] |
| Area occupied by 6 chairs | 556x797mm [21.9x31.4in]                                                                                                                                                                    |
| Weight                    | Non-Adjustable: 6.4kg [14.1lbs]<br>Adjustable Legs: 7.2kg [15.9lbs]<br>Non-Adjustable, Non-Upholstered: 5.4kg [12lbs]<br>Adjustable Legs, Non-Upholstered: 6.2kg [13.7lbs]                 |