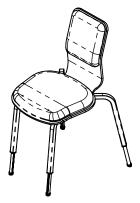

The chairs seat and back are crafted from one piece of high-quality wood and have a lacquered finish. For upholstered chairs, the seat and back padding are formed from extremely foam firm and are hand upholstered with the highest quality fabric. The chair's frame is manufactured from sturdy steel and are coated with a black anti-scratch powder coat for maximum durability and a sleek finish. The legs have foot pads which prevent damage to the floor or stage.

The chair is incredibly ergonomic with its narrow back and freedom for the musician to move their arms and shoulders freely. A horizontal seat enables the musician's feet to rest firmly on the floor. The front legs are also positioned to allow musicians to sit asymmetrically.

The chair has a height adjustable option available which offers orchestral musicians more flexibility and allows the chair to be adjusted to each user's unique sitting position. The legs can be adjusted individually and enable the chair to stand level on uneven flooring and even raked stages.

#### Adjustable Concert Chair - Minimum Height

5