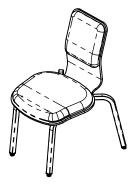

# Concert Chair

The Concert Chair's elegant appearance is made for on stage performances in the world's top performing arts venues and can be custom stained to match an auditorium.

The chairs seat and back are crafted from one piece of high-quality wood and have a lacquered finish. For upholstered chairs, the seat and back padding are formed from extremely foam firm and are hand upholstered with the highest quality fabric. The chair's frame is manufactured from sturdy steel and are coated with a black anti-scratch powder coat for maximum durability and a sleek finish. The legs have foot pads which prevent damage to the floor or stage.

The chair is incredibly ergonomic with its narrow back and freedom for the musician to move their arms and shoulders freely. A horizontal seat enables the musician's feet to rest firmly on the floor. The front legs are also positioned to allow musicians to sit asymmetrically.