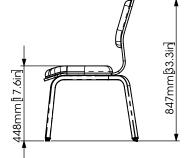

| Dimensions                |                                                                                                                                                                                            |
|---------------------------|--------------------------------------------------------------------------------------------------------------------------------------------------------------------------------------------|
| Overall depth             | 552mm [21.7in]                                                                                                                                                                             |
| Overall width             | 556mm [21.9in]                                                                                                                                                                             |
| Overall height            | Non Adjustable: 893mm [35.2in]<br>Adjustable Legs: 847-986mm [33.3-38.8in]                                                                                                                 |
| Stacking pitch            | Uoholstered: 80mm [3.1in]<br>Non Upholstered: 45mm [1.8in]                                                                                                                                 |
| Seat height (min-max)     | Non Adjustable: 494mm [19.4in]<br>Adjustable Legs: 448-587mm [17.6-23.1in]<br>Non-Adjustable, Non-Upholstered: 459mm [18.1in]<br>Adjustable Legs, Non-Upholstered: 413-552mm [16.3-21.7in] |
| Area occupied by 6 chairs | 556x797mm [21.9x31.4in]                                                                                                                                                                    |
| Weight                    | Non-Adjustable: 6.4kg [14.1lbs]<br>Adjustable Legs: 7.2kg [15.9lbs]<br>Non-Adjustable, Non-Upholstered: 5.4kg [12lbs]<br>Adjustable Legs, Non-Upholstered: 6.2kg [13.7lbs]                 |