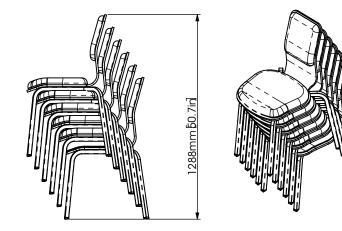

## Concert Chair Product Features

The wooden musicians' chairs can be stacked and stored compactly between performances and rehearsals. There is a chair dolly available to make transporting stacks of them easy.

# Concert Chair Detailed Specification

Non-Adjustable Concert Chair

4

6 Stacked Non-Adjustable Concert Chair