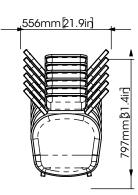

| Dimensions                |                                                                                                                                                                                            |
|---------------------------|--------------------------------------------------------------------------------------------------------------------------------------------------------------------------------------------|
| Overall depth             | 552mm [21.7in]                                                                                                                                                                             |
| Overall width             | 556mm [21.9in]                                                                                                                                                                             |
| Overall height            | Non Adjustable: 893mm [35.2in]<br>Adjustable Legs: 847-986mm [33.3-38.8in]                                                                                                                 |
| Stacking pitch            | Uoholstered: 80mm [3.1in]<br>Non Upholstered: 45mm [1.8in]                                                                                                                                 |
| Seat height (min-max)     | Non Adjustable: 494mm [19.4in]<br>Adjustable Legs: 448-587mm [17.6-23.1in]<br>Non-Adjustable, Non-Upholstered: 459mm [18.1in]<br>Adjustable Legs, Non-Upholstered: 413-552mm [16.3-21.7in] |
| Area occupied by 6 chairs | 556x797mm [21.9x31.4in]                                                                                                                                                                    |
| Weight                    | Non-Adjustable: 6.4kg [14.1lbs]<br>Adjustable Legs: 7.2kg [15.9lbs]<br>Non-Adjustable, Non-Upholstered: 5.4kg [12lbs]<br>Adjustable Legs, Non-Upholstered: 6.2kg [13.7lbs]                 |