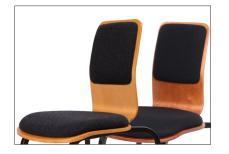

## Concert Chair Product Features

The wooden musicians' chairs can be stacked and stored compactly between performances and rehearsals. There is a chair dolly available to make transporting stacks of them easy.