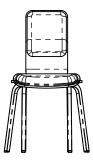

The chairs seat and back are crafted from one piece of high-quality wood and have a lacquered finish. For upholstered chairs, the seat and back padding are formed from extremely foam firm and are hand upholstered with the highest quality fabric. The chair's frame is manufactured from sturdy steel and are coated with a black anti-scratch powder coat for maximum durability and a sleek finish. The legs have foot pads which prevent damage to the floor or stage.

The chair is incredibly ergonomic with its narrow back and freedom for the musician to move their arms and shoulders freely. A horizontal seat enables the musician's feet to rest firmly on the floor. The front legs are also positioned to allow musicians to sit asymmetrically.

# Concert Chair Detailed Specification

Non-Adjustable Concert Chair

4

6 Stacked Non-Adjustable Concert Chair