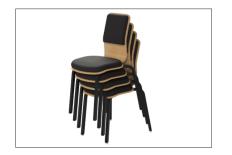

## Concert Chair Product Features

The wooden musicians' chairs can be stacked and stored compactly between performances and rehearsals. There is a chair dolly available to make transporting stacks of them easy.

# Concert Chair Detailed Specification

Non-Adjustable Concert Chair

4

6 Stacked Non-Adjustable Concert Chair