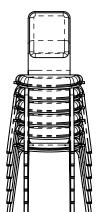

## Concert Chair Product Features

The wooden musicians' chairs can be stacked and stored compactly between performances and rehearsals. There is a chair dolly available to make transporting stacks of them easy.

# Concert Chair Detailed Specification

Non-Adjustable Concert Chair

4

6 Stacked Non-Adjustable Concert Chair